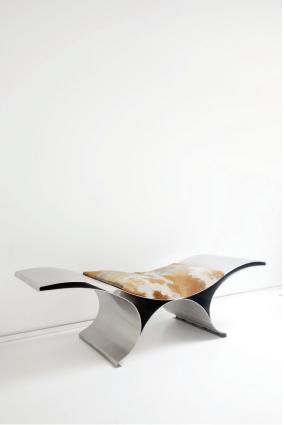

30.11.2016 - 04.12.2016 Preview december 29th BOOTH G06

Jousse Entreprise gallery is pleased to present historic and major modals by Maria Pergay

In 1947, Maria Pergay attended the IDHEC, the same time she went regularly to Zadkine's studio. In the mid-1950s, after marrying Marc Pergay, one of her female friends offered her the job of creating decorative objects for the shop windows of the shoemaker Durer. In the windows she put large wrought iron birds. That commission was a huge success, publicly and professionally, and marked the start of her career. Keen to stay abreast of the latest innovations, it was in the mid-1960s or thereabouts that she started using stainless steel. This thoroughly new material became her source of inspiration, which she described as being "as precious as the most precious wood." Her first steel collection included ring chairs and wave benches. In 1968 she had a show at the Maison Jardin gallery, run by none other than the interior decorator Jean Dive. Stainless steel would remain her favorite material, and she continued using it throughout the 1970s. From that moment on she started to export her works to the United States, Morocco, Russia and Saudi Arabia. She created furniture, objects and interiors, with a keen eye for mixing refinement and luxury with a dreamlike quality.