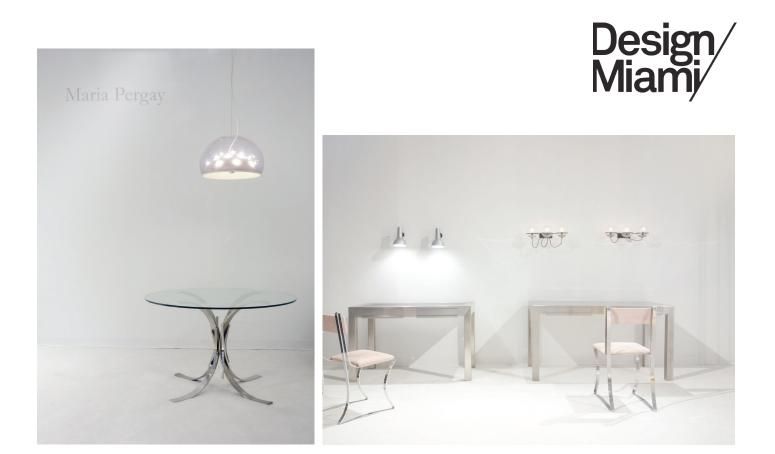

30.11.2016 - 04.12.2016 Preview december 29th BOOTH G06

Jousse Entreprise gallery is pleased to present historic and major modals by Maria Pergay

In 1947, Maria Pergay attended the IDHEC, the same time she went regularly to Zadkine's studio. In the mid-1950s, after marrying Marc Pergay, one of her female friends offered her the job of creating decorative objects for the shop windows of the shoemaker Durer. In the windows she put large wrought iron birds. That commission was a huge success, publicly and professionally, and marked the start of her career. Keen to stay abreast of the latest innovations, it was in the mid-1960s or thereabouts that she started using stainless steel. This thoroughly new material became her source of inspiration, which she described as being "as precious as the most precious wood." Her first steel collection included ring chairs and wave benches. In 1968 she had a show at the Maison Jardin gallery, run by none other than the interior decorator Jean Dive. Stainless steel would remain her favorite material, and she continued using it throughout the 1970s. From that moment on she started to export her works to the United States, Morocco, Russia and Saudi Arabia. She created furniture, objects and interiors, with a keen eye for mixing refinement and luxury with a dreamlike quality.