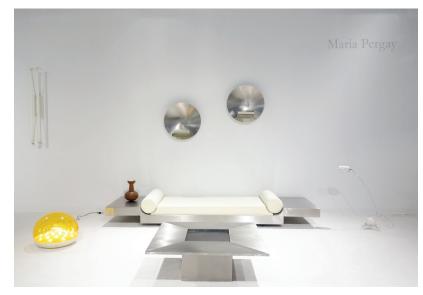

30.11.2016 - 04.12.2016 Preview december 29th BOOTH G06

Jousse Entreprise gallery is pleased to present historic and major modals by Maria Pergay

In 1947, Maria Pergay attended the IDHEC, the same time she went regularly to Zadkine's studio. In the mid-1950s, after marrying Marc Pergay, one of her female friends offered her the job of creating decorative objects for the shop windows of the shoemaker Durer. In the windows she put large wrought iron birds. That commission was a huge success, publicly and professionally, and marked the start of her career. Keen to stay abreast of the latest innovations, it was in the mid-1960s or thereabouts that she started using stainless steel. This thoroughly new material became her source of inspiration, which she described as being "as precious as the most precious wood." Her first steel collection included ring chairs and wave benches. In 1968 she had a show at the Maison Jardin gallery, run by none other than the interior decorator Jean Dive. Stainless steel would remain her favorite material, and she continued using it throughout the 1970s. From that moment on she started to export her works to the United States, Morocco, Russia and Saudi Arabia. She created furniture, objects and interiors, with a keen eye for mixing refinement and luxury with a dreamlike quality.