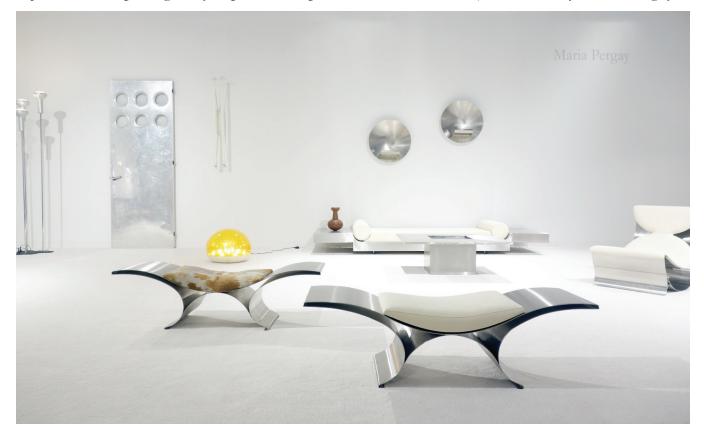

30.11.2016 - 04.12.2016 Preview december 29th BOOTH G06

Jousse Entreprise gallery is pleased to present historic and major modals by Maria Pergay

In 1947, Maria Pergay attended the IDHEC, the same time she went regularly to Zadkine's studio. In the mid-1950s, after marrying Marc Pergay, one of her female friends offered her the job of creating decorative objects for the shop windows of the shoemaker Durer. In the windows she put large wrought iron birds. That commission was a huge success, publicly and professionally, and marked the start of her career. Keen to stay abreast of the latest innovations, it was in the mid-1960s or thereabouts that she started using stainless steel. This thoroughly new material became her source of inspiration, which she described as being "as precious as the most precious wood." Her first steel collection included ring chairs and wave benches. In 1968 she had a show at the Maison Jardin gallery, run by none other than the interior decorator Jean Dive. Stainless steel would remain her favorite material, and she continued using it throughout the 1970s. From that moment on she started to export her works to the United States, Morocco, Russia and Saudi Arabia. She created furniture, objects and interiors, with a keen eye for mixing refinement and luxury with a dreamlike quality.