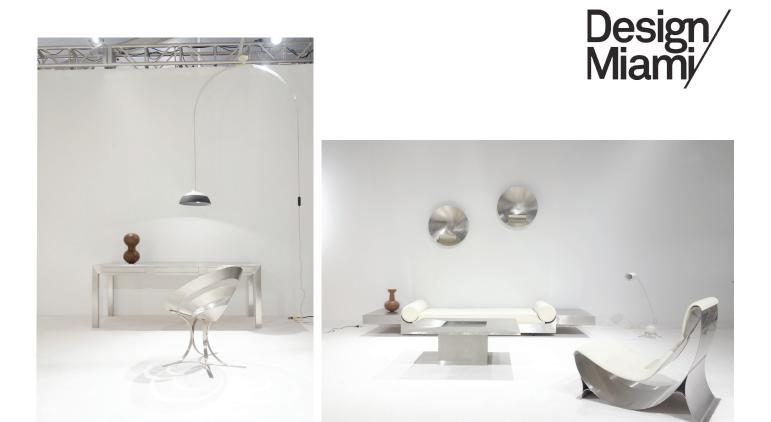

30.11.2016 - 04.12.2016 Preview december 29th BOOTH G06

Jousse Entreprise gallery is pleased to present historic and major modals by Maria Pergay

In 1947, Maria Pergay attended the IDHEC, the same time she went regularly to Zadkine's studio. In the mid-1950s, after marrying Marc Pergay, one of her female friends offered her the job of creating decorative objects for the shop windows of the shoemaker Durer. In the windows she put large wrought iron birds. That commission was a huge success, publicly and professionally, and marked the start of her career. Keen to stay abreast of the latest innovations, it was in the mid-1960s or thereabouts that she started using stainless steel. This thoroughly new material became her source of inspiration, which she described as being "as precious as the most precious wood." Her first steel collection included ring chairs and wave benches. In 1968 she had a show at the Maison Jardin gallery, run by none other than the interior decorator Jean Dive. Stainless steel would remain her favorite material, and she continued using it throughout the 1970s. From that moment on she started to export her works to the United States, Morocco, Russia and Saudi Arabia. She created furniture, objects and interiors, with a keen eye for mixing refinement and luxury with a dreamlike quality.