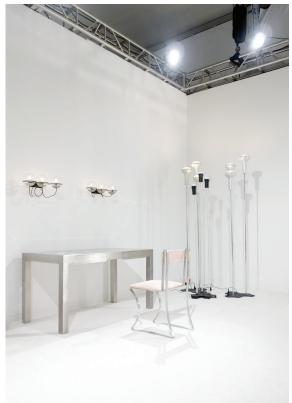

30.11.2016 - 04.12.2016 Preview december 29th BOOTH G06

Jousse Entreprise gallery is pleased to present historic and major modals by Maria Pergay

In 1947, Maria Pergay attended the IDHEC, the same time she went regularly to Zadkine's studio. In the mid-1950s, after marrying Marc Pergay, one of her female friends offered her the job of creating decorative objects for the shop windows of the shoemaker Durer. In the windows she put large wrought iron birds. That commission was a huge success, publicly and professionally, and marked the start of her career. Keen to stay abreast of the latest innovations, it was in the mid-1960s or thereabouts that she started using stainless steel. This thoroughly new material became her source of inspiration, which she described as being "as precious as the most precious wood." Her first steel collection included ring chairs and wave benches. In 1968 she had a show at the Maison Jardin gallery, run by none other than the interior decorator Jean Dive. Stainless steel would remain her favorite material, and she continued using it throughout the 1970s. From that moment on she started to export her works to the United States, Morocco, Russia and Saudi Arabia. She created furniture, objects and interiors, with a keen eye for mixing refinement and luxury with a dreamlike quality.